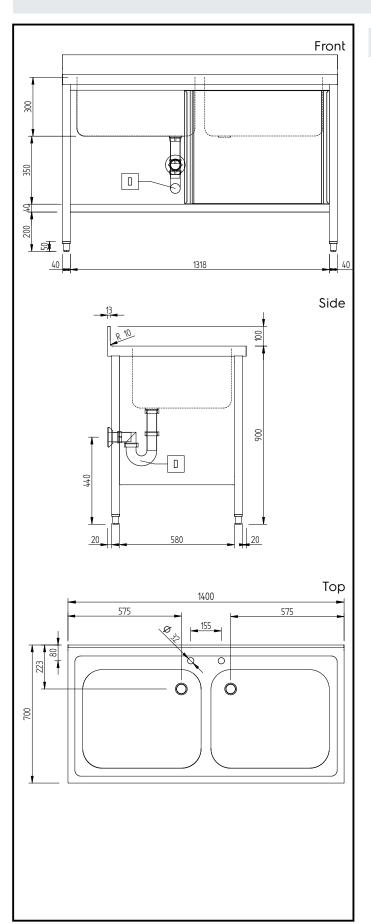

# **Key Information:**

External dimensions, Width:

134138 (GLG1426P)

External dimensions, Depth: 700 mm

External dimensions, Height: 1000 mm

Upstand Dimensions, Height: 13 mm

Upstand Dimensions, Radius: R=10

Bowls number 2

Bowl dimensions 600x500xH300

Worktop thickness: 50 mm Net weight: 60 kg

> PLUS - Static Preparation 1400 mm Sink Cupboard with 2 Bowls