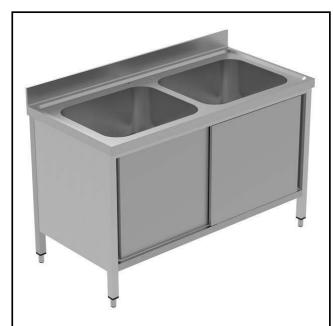

### PLUS - Static Preparation 1400 mm Sink Cupboard with 2 Bowls

| ITEM #  |  |
|---------|--|
| MODEL # |  |
| NAME #  |  |
| SIS #   |  |
| AIA #   |  |

134138 (GLG1426P)

Sink Cupboard with 2 bowls, 1400mm

# PLUS - Static Preparation 1400 mm Sink Cupboard with 2 Bowls

Bowls number 2

Bowl dimensions 600x500xH300

Worktop thickness: 50 mm Net weight: 60 kg

> PLUS - Static Preparation 1400 mm Sink Cupboard with 2 Bowls